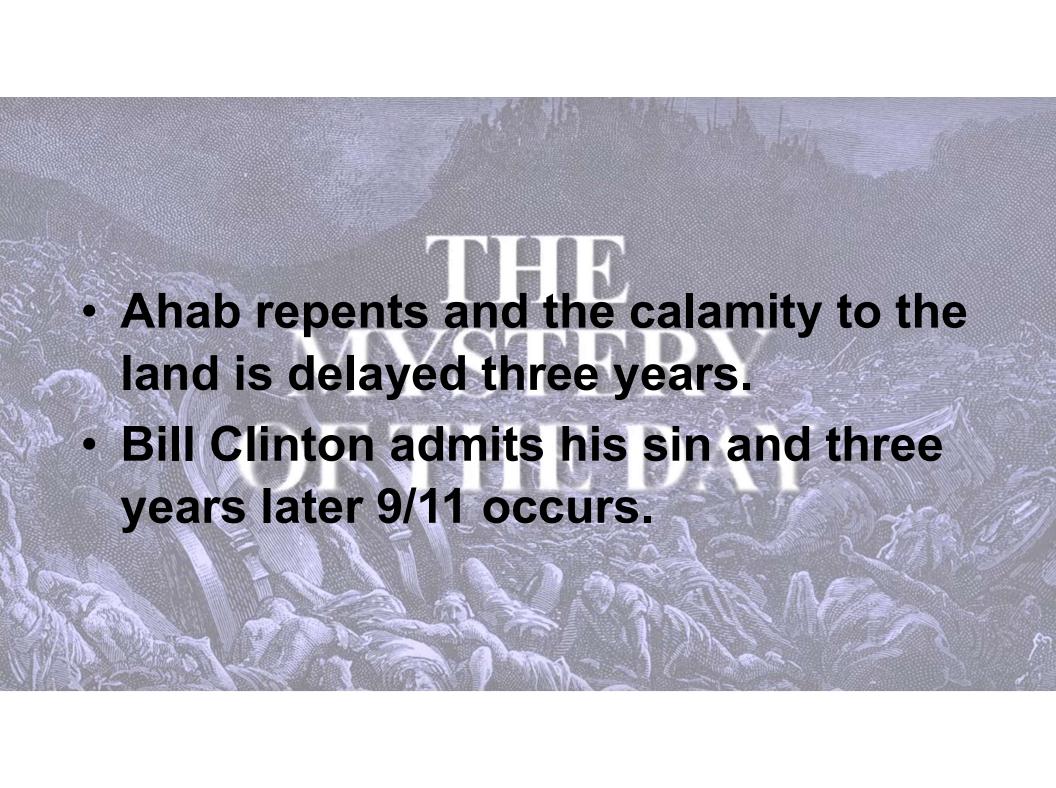

- •The 19<sup>th</sup> year of Ahab's reign, and Clinton's presidency, will be faced with scandal.
- Ahab breaks Levitical law and is killed in a city of Levites (Ramoth in Gilead).
- Levi Levin Lewinski. Means the tribe of Levi.
- Both Ahab and Clinton faced scandal three years (to the day) before their reign ends.