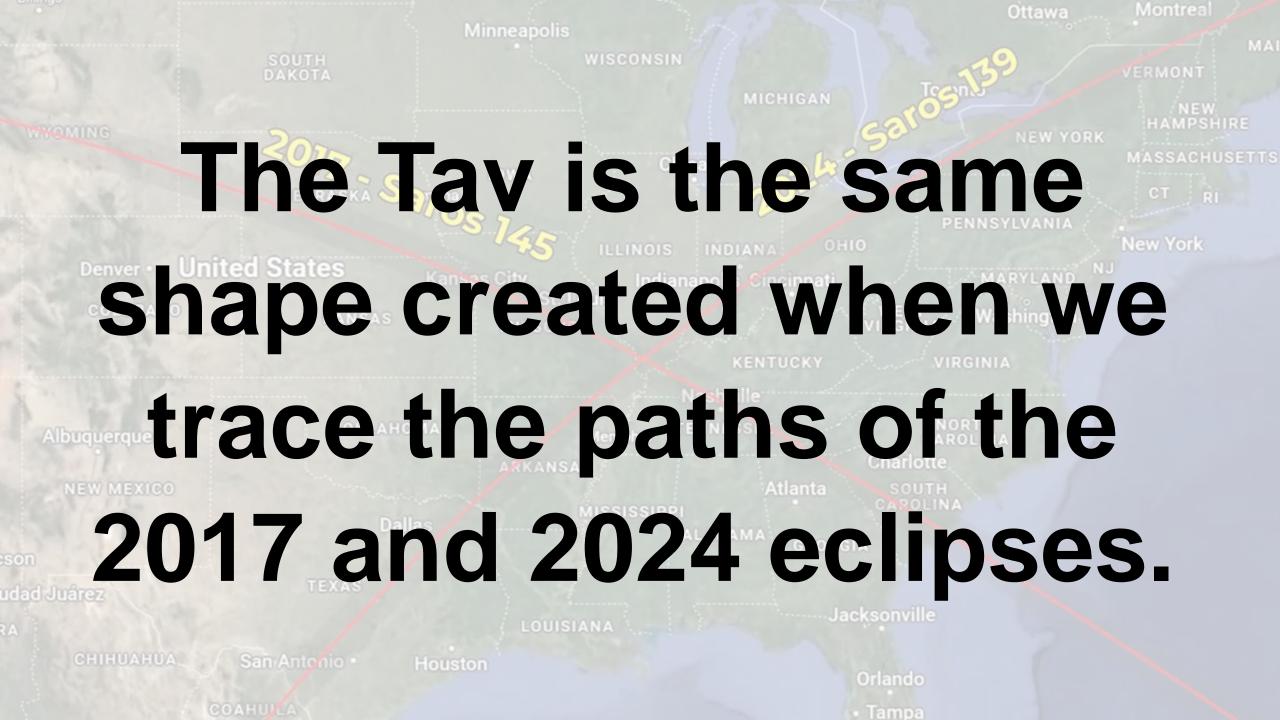

#### That mark is the same as

# the Hebrew letter Tav.

### The same mark that God

# has placed over the USA

# with these solar eclipses.

Orlando

Ottawa

\*

ERMONT

Montreal

NEW

ASSACHUSETT