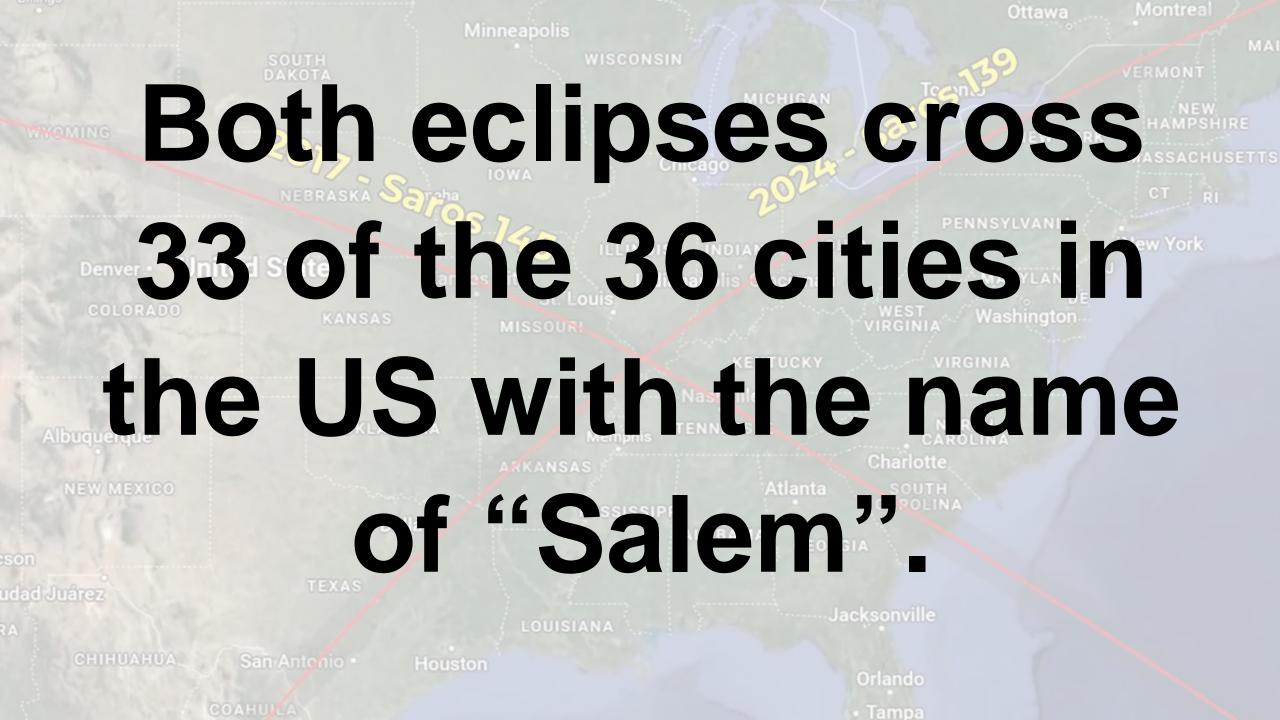

# went through 7 of the 36

The 2017 solar eclipse

### cities in America named

"Salem" (the ancient

# name of Jerusalem).

Orlando