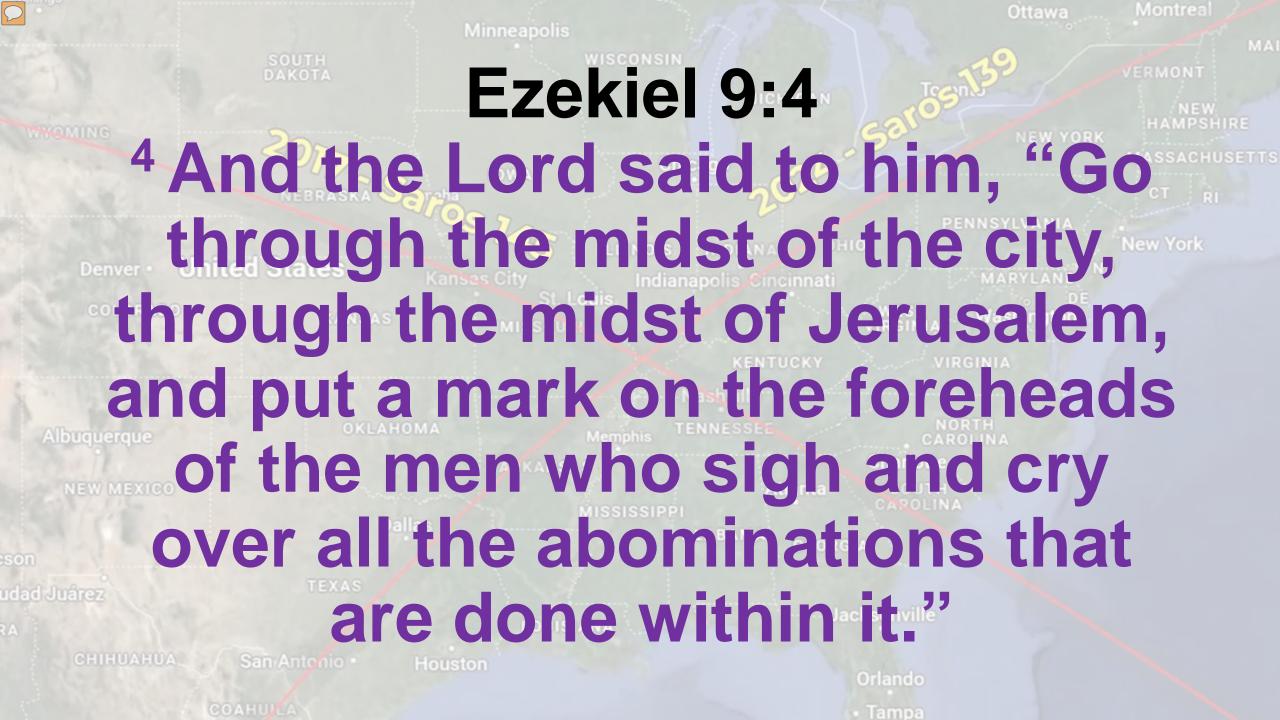

#### That mark is the same as

# the Hebrew letter Tav.

### The same mark that God

# has placed over the USA

# with these solar eclipses.

Orlando

Ottawa

\*

ERMONT

Montreal

NEW

ASSACHUSETT