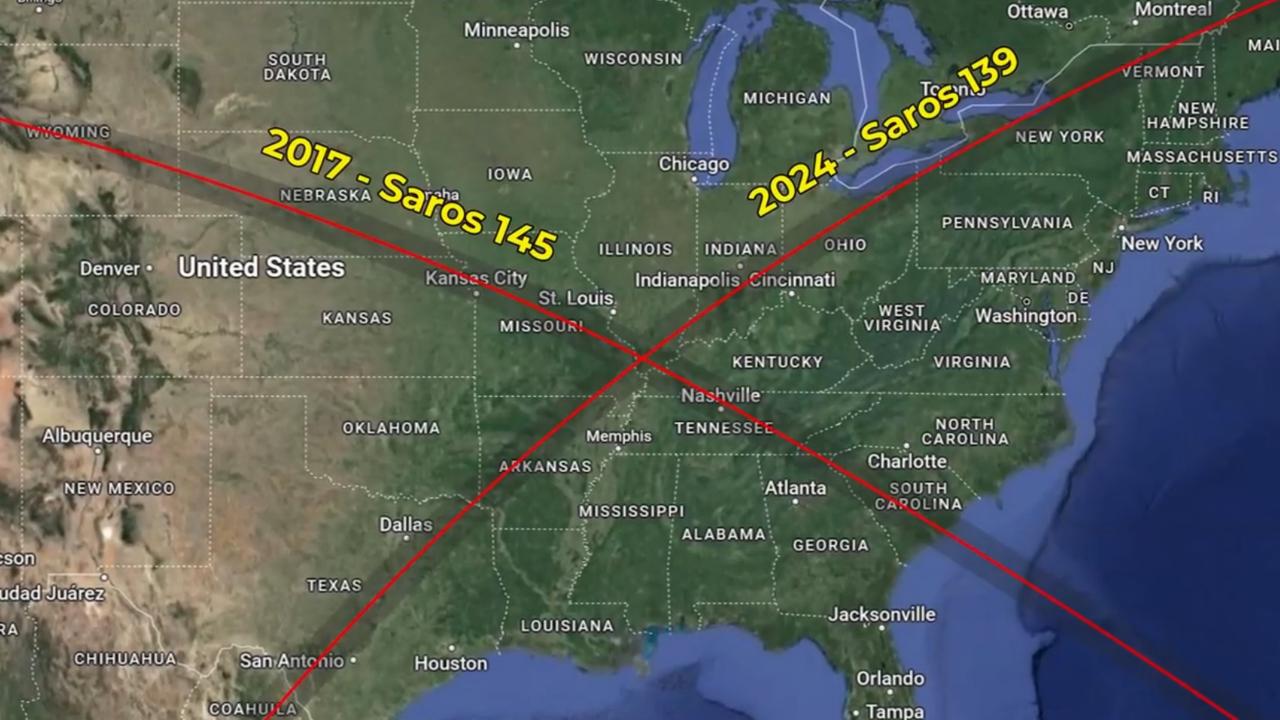

# solar eclipses exactly cross

Where the 2017 and 2024

## is over a road in Illinois.

Albuquerque

NEW MEXICO

son udad Juárez

RA

CHIHUAHUA

I EAAS

San Antonio •

OAHULA

The road's name is

#### "Salem Road".

LOUISIANA

louston

Jacksonville

Orlando Tampa Minneapolis

Ottawa

Montreal