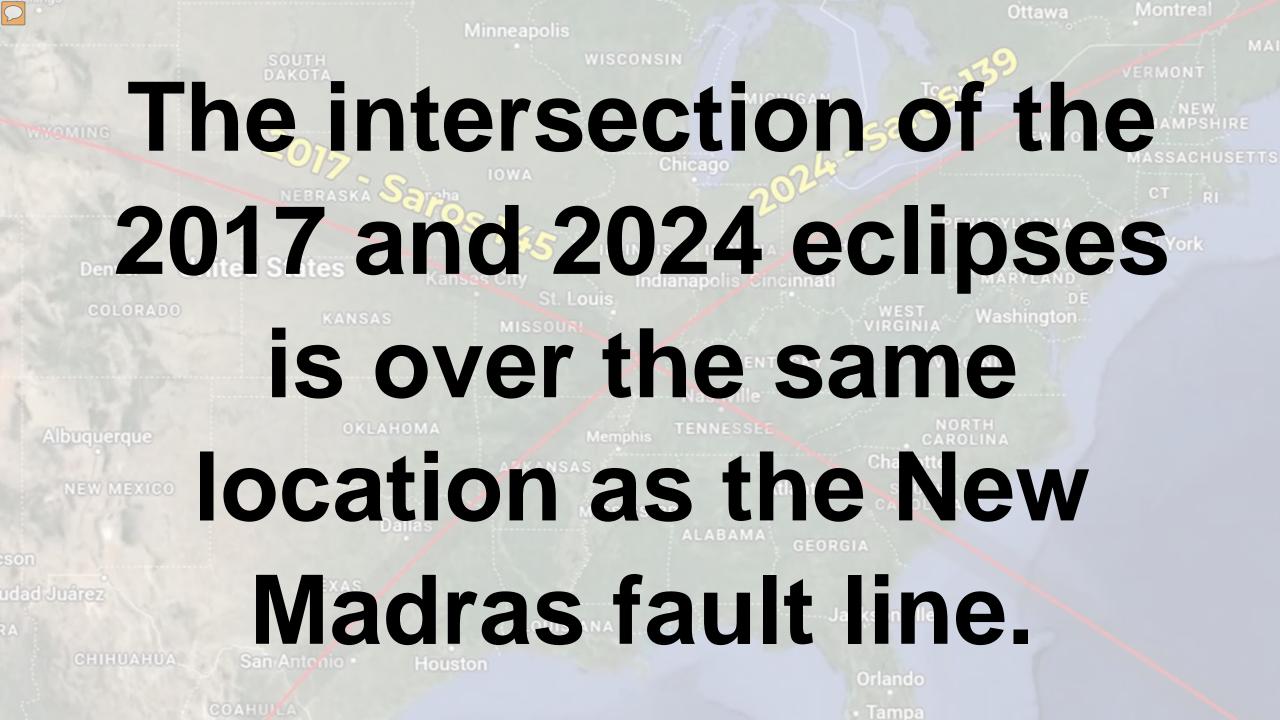

# solar eclipses exactly cross

Where the 2017 and 2024

## is over a road in Illinois.

Albuquerque

NEW MEXICO

son udad Juárez

RA

CHIHUAHUA

I EAAS

San Antonio •

### **Most scholars believe** the two countries that come from the north to destroy Israel are **Russia and Turkey.** Jacksonville

CHIHUAHUA

ntenio •

OAHULA

Houston

Orlando Tampa Montreal

Ottawa

Ottawa

# same "X" crossing pattern

**Eighteen years ago this** 

### is found over Turkey on

Church of

NORTH CAROLINA

NEW MEXICO

#### (Note: this is not in accordance with the Astronomically & Agriculturally Corrected Biblical Hebrew Calendar [AACBHC]).

CHIHUAHUA.

Hous

OAHULA

Orlando Tampa

Montrea Oltawa The Turkish crossing point is Amasya, Turkey. This is the land of the Hittites, the location of the Ottoman Kings, and is where the **Turkish army was created. These** peoples are the descendants of Esau, the enemy brother of Jacob.