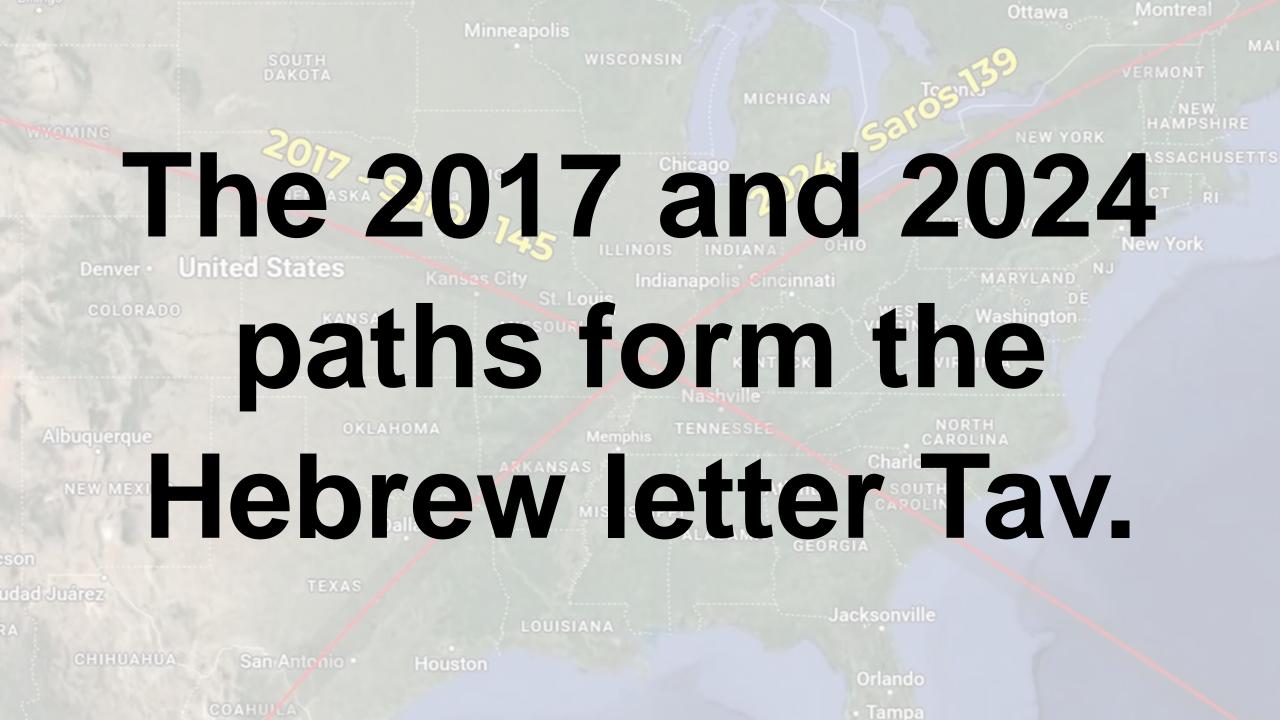

#### That mark is the same as

# the Hebrew letter Tav.

### The same mark that God

# has placed over the USA

# with these solar eclipses.

Orlando

Ottawa

\*

ERMONT

Montreal

NEW

ASSACHUSETT