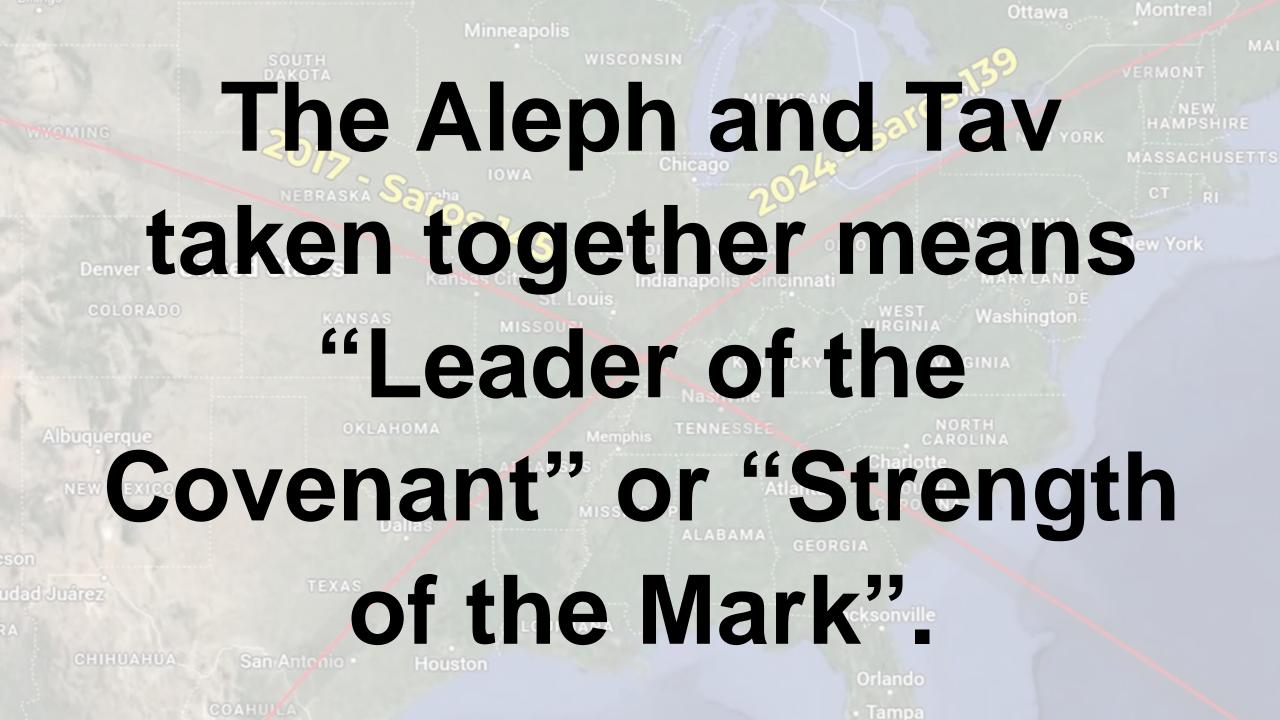

# Yeshua is called (in Greek) the "Alpha and

Hebrew is the

"Aleph and Tav".

the Omega" which in

Albuquerque

NEW MEXICO

son udad Juárez

RA

CHIHUAHUA\_

in Antonio •

DAHULA

Houston

n

Jacksonville

Orlando Tampa

The "Leader of the Covenant" is coming, Yeshua is the "King of

Salem", the "Aleph-Tav Judge", the "Strength

of the Mark".

Montreal

Ottawa