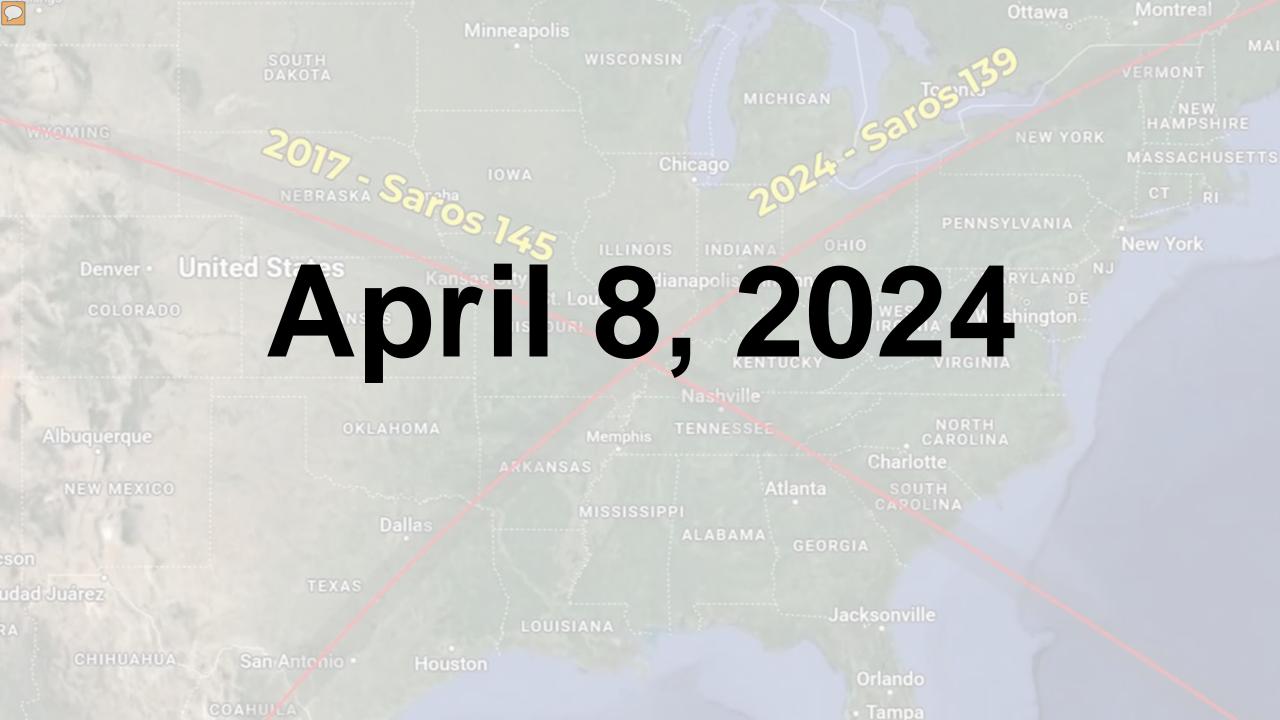

#### **ECLIPSES OF AMERICA** According to Almanac.com

June 24, 1778 October 27, 1780

July 18, 1860, August 7, 1869, July 29, 1878

March 7, 1970 February 26, 1979

August 21, 2017 April 8, 2024 in the 1700's.