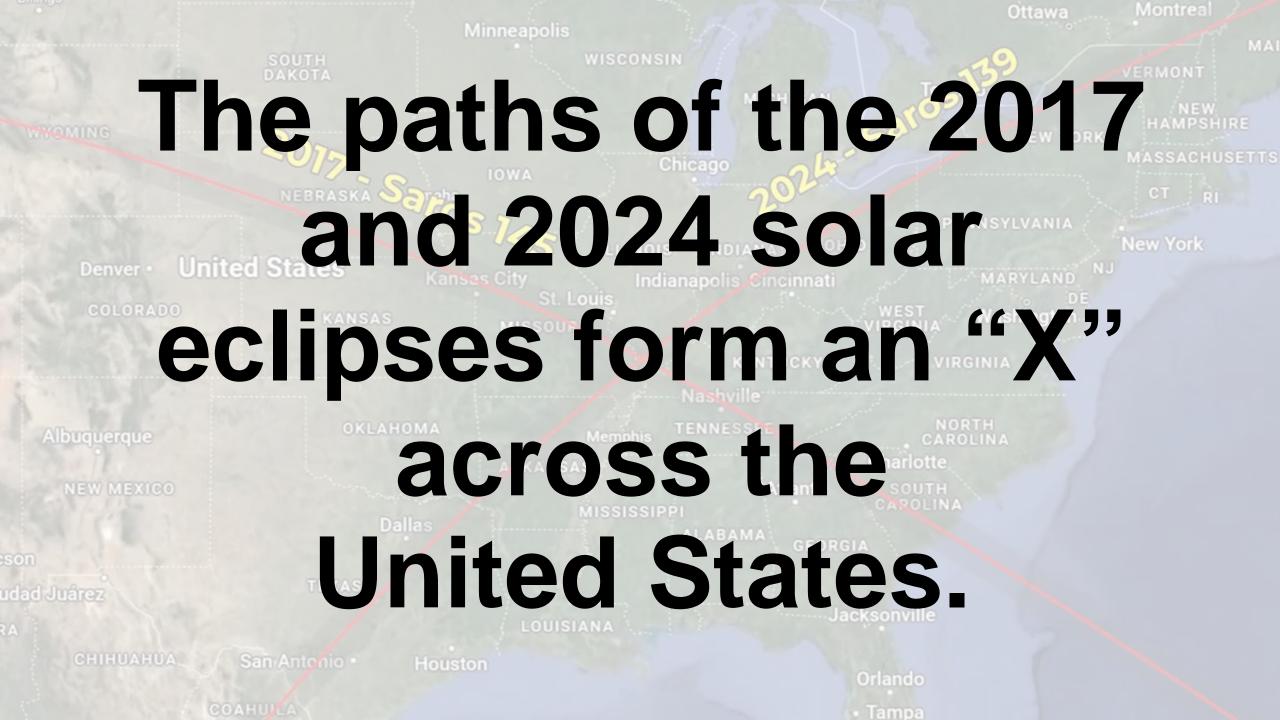

Montrea Ottawa This eclipse will enter over Mexico's Pacific coast, dashing up through Texas and Oklahoma, and crisscrossing the Midwest, mid-Atlantic and New England, before exiting over eastern Canada into the Atlantic.

# solar eclipses exactly cross

Where the 2017 and 2024

## is over a road in Illinois.

Albuquerque

NEW MEXICO

son udad Juárez

RA

CHIHUAHUA

I EAAS

San Antonio •