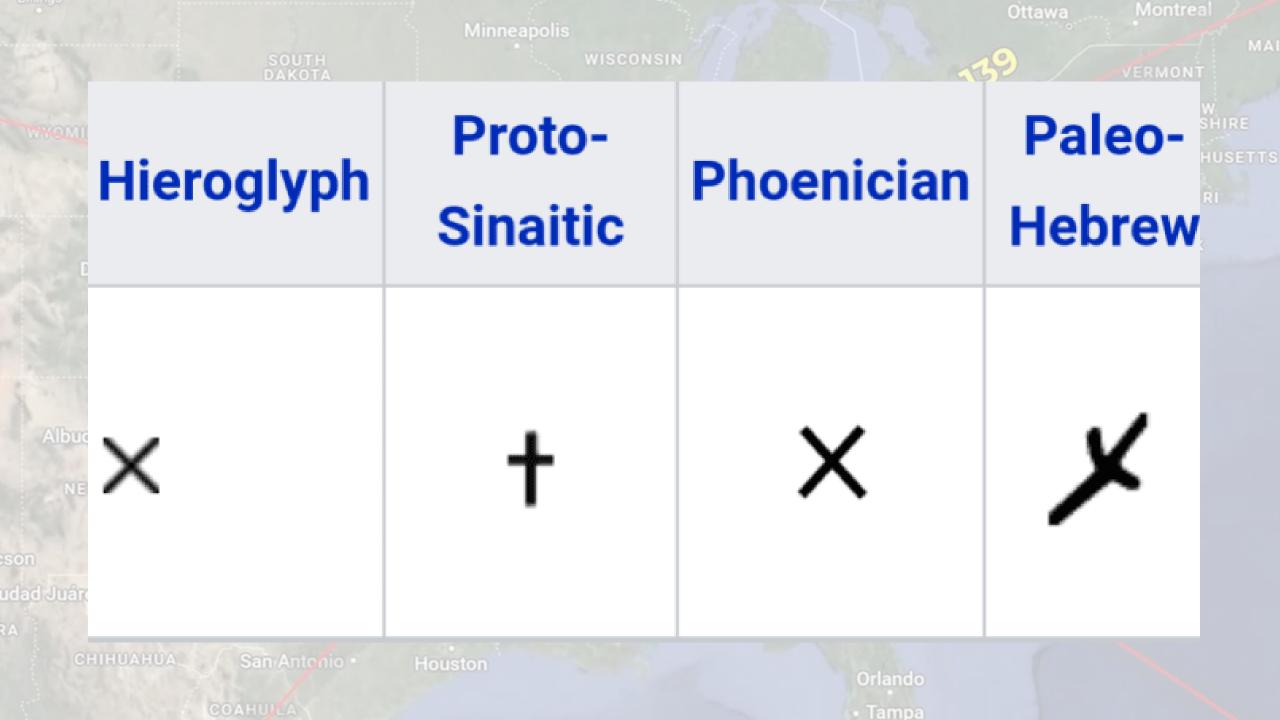

### 2024 eclipses forms the

Hebrew letter Aleph.

RA

CHIHUAHUA\_

tenio • H

-----

JISIANA

Jacksonvill

# Yeshua is called (in Greek) the "Alpha and

Hebrew is the

"Aleph and Tav".

the Omega" which in

Albuquerque

NEW MEXICO

son udad Juárez

RA

#### That mark is the same as

# the Hebrew letter Tav.