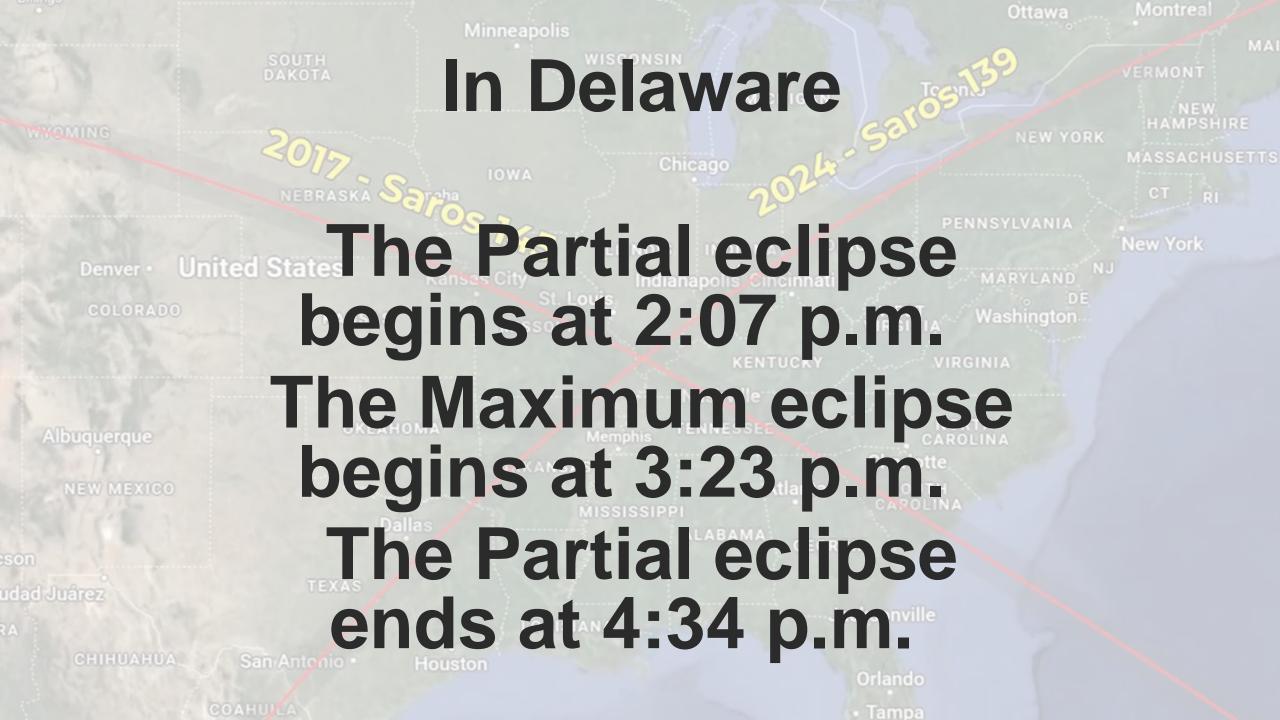

#### **ECLIPSES OF AMERICA** According to Almanac.com

June 24, 1778 October 27, 1780

July 18, 1860, August 7, 1869, July 29, 1878

March 7, 1970 February 26, 1979

August 21, 2017 April 8, 2024 in the 1700's.