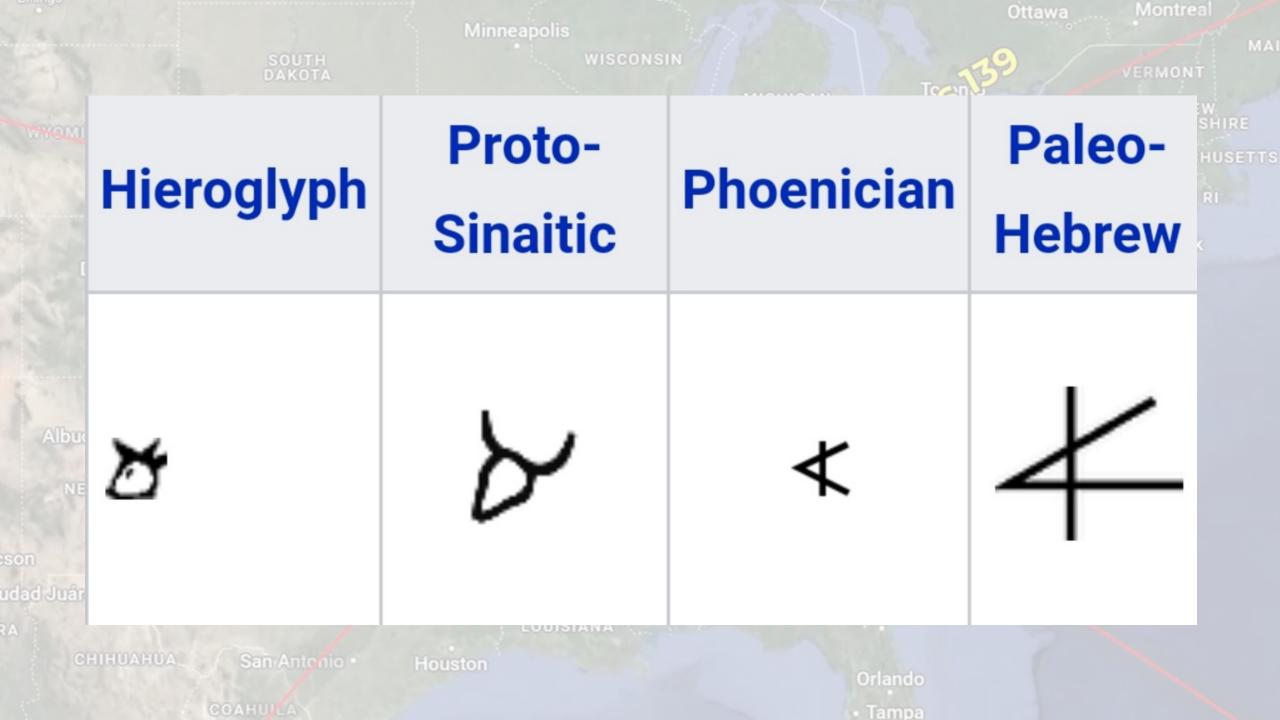

# Yeshua is called (in Greek) the "Alpha and

Hebrew is the

"Aleph and Tav".

the Omega" which in

Albuquerque

NEW MEXICO

son udad Juárez

RA