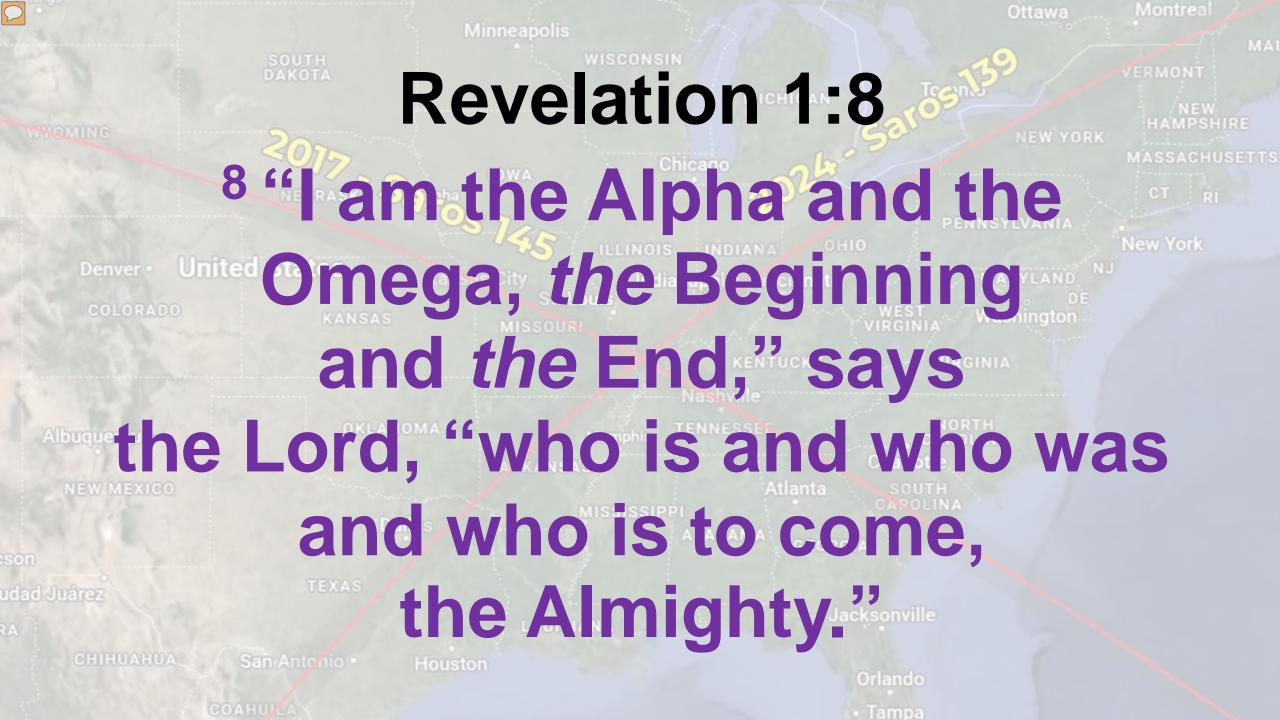

# Yeshua is called (in Greek) the "Alpha and

Hebrew is the

"Aleph and Tav".

the Omega" which in

Albuquerque

NEW MEXICO

son udad Juárez

RA